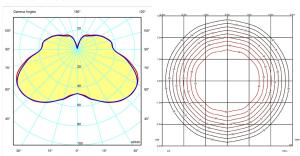

e structure of fine cables finished with LED terminals, discretely connects with classic chandelier models, taking this type of lamp to a new, and futuristic dimension.

Diffuser

Pressed-glass diffuser

Materials

Canopy: Steel Rods: Steel Body: Aluminum

Finishes



0315-04 Black (RAL 9005)

Sketch



**Electrical characteristics** 

20 x LED 4.5W 700mA



Total 90.0 W





Light source: 2700K CRI > 80 9805 Im 108 Im/W

Fixture: 3933.1 lm 40 lm/W

Driver included: CC - Constant Current 700 mA 120~277V 50/60Hz

Electronic dimming: 0-10V

Optional dimming: DALI or Lutron ECO

Installation and assembly

Please see the installation manual

**Light distribution** 

## **General lighting**

Lamp for general lighting that equally distributes the light in all directions.



## Photometric data



Certificates