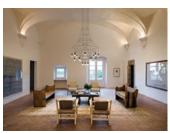

## Description

Wireflow hanging lamp that reviews and updates the chandelier look through an exercise of simplification that explores its essence and enhances its outline with great delicacy and at the same time, a strong formal presence. The structure of fine cables finished with LED terminals, discretely connects with classic chandelier models, taking this type of lamp to a new, and futuristic dimension.