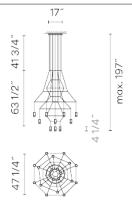

## Wireflow

Design by Arik Levy.

Reference

0315.

Application

Pendants

Installation type

Surface mounted

Diffuser

Pressed-glass diffuser

Materials

Canopy: Steel Rods: Steel Body: Aluminum

Finishes

0315-04 Black (RAL 9005)

Sketch

**Electrical characteristics** 

20 x LED 4.5W 700mA

Total 90.0 W

Light source: 2700K CRI > 80 9805 Im 108 Im/W

Fixture: 3933.1 lm 40 lm/W

Driver included: CC - Constant Current 700 mA 120~277V 50/60Hz

Electronic dimming: 0-10V

Optional dimming: DALI or Lutron ECO